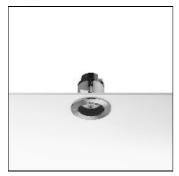

## Product data sheet

NEUTRON 1 FIXED ROUND CEILING PW LED 07.9512/PW LED/7W/9°

FLOS

Adjustable recessed luminaire for ceilings or in ground applications, for LEDs or 12 volt halogen QR-CBC 35 lamps. Die-cast aluminum recessed housing, high corrosionresistance. 6mm tempered protection glass. Silicone seals. Stainless steel closing ring with fixing screws. PG9 cable gland with pre-wired 1 metre power loom. Finishes: matt black (04), grey (72), stainless steel (55), stainless steel dark copper (PB), stainless steel gold (PG), stainless steel black (PN).

| LOR         | 79%    |
|-------------|--------|
| Total flux  | 250 lm |
| Total power | 7 W    |
|             |        |

Mounting mode

Ceiling recessed

Shape and measurements

Height: 4.72 in Diameter: 4.92 in