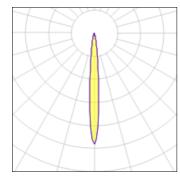

## Light output 1

| 1 x LED            |         |
|--------------------|---------|
| Nominal lamp power | 7.2 W   |
| Lamp flux          | 318 lm  |
| Luminous efficacy  | 36 lm/W |
| CCT                | 3000 k  |
| CRI                | 93      |

| LOR         | 79%    |
|-------------|--------|
| Total flux  | 250 lm |
| Total power | 7 W    |
|             |        |

Mounting mode

Ceiling recessed

Shape and measurements

Height: 4.72 in Diameter: 4.92 in