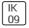

## Product data sheet

IDRA LED 2518312

FLOS











Recessed luminaire for outdoor installation in the ground. Configuration: 316 deep-drawn stainless steel structure with milled AISI 316L stainless steel finish frame. Transparent or sandblasted glass, moulded silicone gasket. The stainless steel structure allows installation on extreme conditions (sea or road salt).

## Light output 1



| 1 x LED            |  |  |
|--------------------|--|--|
| Nominal lamp power |  |  |
| Lamp flux          |  |  |
| Luminous efficacy  |  |  |
| CCT                |  |  |
| CRI                |  |  |

| 8.4 W   |
|---------|
| 708 lm  |
| 56 lm/W |
| 4000 K  |
| 80      |
|         |

| LOR         | 95%    |
|-------------|--------|
| ULOR        | 95%    |
| Total flux  | 672 lm |
| Total power | 12 W   |

Mounting mode

Floor recessed

Shape and