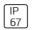

## Product data sheet

IDRA LED 2518312

FLOS











Recessed luminaire for outdoor installation in the ground. Configuration: 316 deep-drawn stainless steel structure with milled AISI 316L stainless steel finish frame. Transparent or sandblasted glass, moulded silicone gasket. The stainless steel structure allows installation on extreme conditions (sea or road salt).

## Light output 1



| 1 x LED            |  |  |
|--------------------|--|--|
| Nominal lamp power |  |  |
| Lamp flux          |  |  |
| Luminous efficacy  |  |  |
| CCT                |  |  |
| CRI                |  |  |

| 8.4 W   |
|---------|
| 708 lm  |
| 56 lm/W |
| 4000 K  |
| 80      |
|         |

| LOR         | 95%    |
|-------------|--------|
| ULOR        | 95%    |
| Total flux  | 672 lm |
| Total power | 12 W   |

Mounting mode

Floor recessed

Shape an