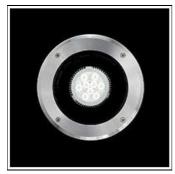

## Product data sheet

IDRA LED 2518312

FLOS

Recessed luminaire for outdoor installation in the ground. Configuration: 316 deep-drawn stainless steel structure with milled AISI 316L stainless steel finish frame. Transparent or sandblasted glass, moulded silicone gasket. The stainless steel structure allows installation on extreme conditions (sea or road salt).

Mounting mode

Floor recessed

Shape and measurements

Height: 7.28 in Diameter: 7.87 in

Adjustability

Tiltable

Electric

System power: 12 W Appliance Class: I