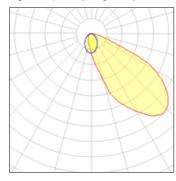

## Light output 1 (integrated)

| Lamp type          | LED     | CCT         | 3000 K |
|--------------------|---------|-------------|--------|
| Nominal lamp power | 2.2 W   | CRI         | 80     |
| Total flux         | 31 lm   | LOR         | 100%   |
| Luminous efficacy  | 14 lm/W | Total power | 2.2 W  |