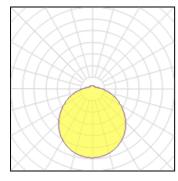

## Light output 1 (integrated)

| Lamp type          | LED      | CCT         | 4000 K |
|--------------------|----------|-------------|--------|
| Nominal lamp power | 19 W     | CRI         | 80     |
| Total flux         | 2100 lm  | LOR         | 100%   |
| Luminous efficacy  | 111 lm/W | ULOR        | 10%    |
|                    |          | Total power | 19 W   |