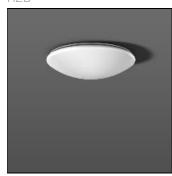

## Product data sheet

FLAT POLYMERO 311518.002.5

RZB

Series: FLAT POLYMERO Decorative round surface-mounted luminaire. Base: metal, powder-coated. Diffuser made of non-yellowing plastic (PMMA), opal. Diffuser fastening: patented push system. Suitable for ceiling mounting, wall (surface). Colour: white Diameter: 460 mm Height: 120 mm Lamp: LED Socket: without socket Colour temperature: 4000K Colour rendering index (CRI): 80 System power: 19 W Rated luminous flux: 2100 Im Luminous efficiency: 111 Im/W Control gear: Regulated power supply Protection class: I Type of protection: IP 40

Mounting mode

Ceiling mounted

Shape and measurements

Height: 4.72 in Diameter: 18.11 in

Adjustability

Fixed

Electric

System power: 19 W