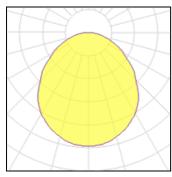

# Product data sheet

MULTI CONCEPT VELIOS WHITE 2280LM 3000K RA>80 ON/OFF

5703821174084 SG ARMATUREN

Multi Concept is a flexible, recessed luminaire that is designed to meet future requirements. The luminaire can be combined in a variety of ways using the three components (luminaire housing, insertable LED unit and front cover). Thus, Multi Concept is adaptable to a room's function in terms of design and lighting technology and the lighting can be optimised when the function of a room is changed. Light distribution Direct Light source LED 22W 3000K Ra>80 SDCM 3 L80/B10 >60,000 hrs Control/Dimming On/Off Protection Class I IP20 Materials and finish Housing: Sheet steel Colour: White (Pure white, 25% gloss) Optics: PMMA (Acrylate) Mounting/Connection Recessed, Indoor Max. luminaires per circuit breaker: B10: 41, B16: 65, C10: 68, C16: 111

Light output 1

**1 x LED** Nominal I

Nominal lamp power Lamp flux Luminous efficacy CCT CRI 22 W 2280 lm 104 lm/W 3000 K 80 LOR Total flux Total power 100% 2280 lm 22 W