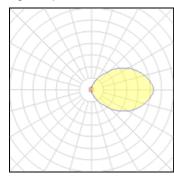

#### Light output 1

#### 4 x LED

| Nominal lamp power | 1 W     | LOR         | 12%   |
|--------------------|---------|-------------|-------|
| Lamp flux          | 155 lm  | ULOR        | 6%    |
| Luminous efficacy  | 14 lm/W | Total flux  | 75 lm |
| CCT                | 3000 K  | Total power | 5.5 W |
| CRI                | 80      |             |       |