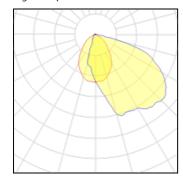

## Light output 1

## 1 x High pressure sodium vapour lamp

| Nominal lamp power | 70 W    | Socket      | Rx7S    |
|--------------------|---------|-------------|---------|
| Lamp flux          | 6000 lm | LOR         | 64%     |
| Luminous efficacy  | 43 lm/W | Total flux  | 3854 lm |
| CCT                | 2000 K  | Total power | 88.88 W |
| CRI                | 20      |             |         |