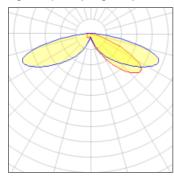

## Light output 1 (integrated)

| Lamp type          | LED      | CCT         | 5000 K |
|--------------------|----------|-------------|--------|
| Nominal lamp power | 21 W     | CRI         | 70     |
| Total flux         | 2563 lm  | LOR         | 100%   |
| Luminous efficacy  | 122 lm/W | ULOR        | 4%     |
|                    |          | Total power | 21 W   |