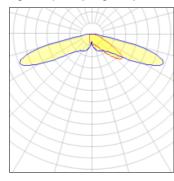

## Light output 1 (integrated)

| Lamp type          | LED      | CCT         | 3000 K |
|--------------------|----------|-------------|--------|
| Nominal lamp power | 171 W    | CRI         | 70     |
| Total flux         | 17577 lm | LOR         | 100%   |
| Luminous efficacy  | 103 lm/W | Total power | 171 W  |