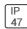

## Product data sheet

MSA MESA LED MSA-SA4B-730-U-SL2







Die-cast aluminum housing and door, Lumens packages ranging from 3,000 - 29,000 lumens, Choice of 13 high-efficiency, patented AccuLED Optics™, Base casting slip fits over a standard 3" O.D. tenon, Wall, single and dual-mount configurations available, 10kV/10vkA surge protection standard, LED fixture features a five-year warranty

## Light output 1 (integrated)



| Lamp type          | LED      | CCT         | 3000 K |
|--------------------|----------|-------------|--------|
| Nominal lamp power | 171 W    | CRI         | 70     |
| Total flux         | 17577 lm | LOR         | 100%   |
| Luminous efficacy  | 103 lm/W | Total power | 171 W  |

Mounting mode

Wall mounted

Shape and measurements

Height: 0.39 in Diameter: 6.00 in

Adjustability

Fixed

Electric

System power: 171 W

Prot