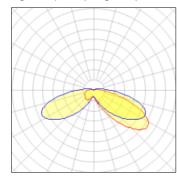

## Light output 1 (integrated)

| Lamp type          | LED     | CCT         | 5000 K |
|--------------------|---------|-------------|--------|
| Nominal lamp power | 96 W    | CRI         | 70     |
| Total flux         | 9284 lm | LOR         | 100%   |
| Luminous efficacy  | 97 lm/W | ULOR        | 8%     |
|                    |         | Total power | 96 W   |