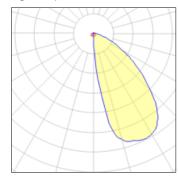

## 1 x Compact fluorescent lamp

CRI

| Nominal lamp power | 18 W    | LOR         | 13%    |
|--------------------|---------|-------------|--------|
| Lamp flux          | 1200 lm | Total flux  | 160 lm |
| Luminous efficacy  | 8 lm/W  | Total power | 20 W   |
| CCT                | 2700 K  |             |        |