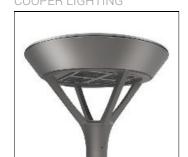

## Product data sheet

PMM MESA PMM-SA1C-740-U-SL4-HSS COOPER LIGHTING

Die-cast aluminum housing and door, Lumens packages ranging from 3,000 - 29,000 lumens, Choice of 13 high-efficiency, patented AccuLED Optics™, Base casting slip fits over a standard 3" O.D. tenon, Wall, single and dual-mount configurations available, 10kV/10vkA surge protection standard, LED fixture features a five-year warranty