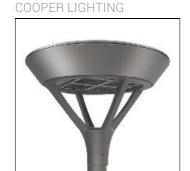

## Product data sheet

PMM MESA PMM-E05-LED-E-U-SLR-7030

Die-cast aluminum housing and door, Lumens packages ranging from 3,000 - 29,000 lumens, Choice of 13 high-efficiency, patented AccuLED Optics™, Base casting slip fits over a standard 3" O.D. tenon, Wall, single and dual-mount configurations available, 10kV/10vkA surge protection standard, LED fixture features a five-year warranty

Mounting mode

Wall mounted

Shape and measurements

Length: 2.04 in Width: 12.00 in Height: 0.39 in

Adjustability

Fixed

Electric

System power: 127.3 W