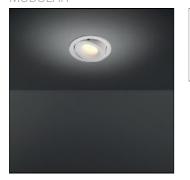

# Product data sheet

SMART CAKE 115 ADJUSTABLE LED GE 4000K FLOOD BLACK STRUC 12771832

MODULAR

Smart lighting family Smart Cake, Smart Lotis and Smart Kup form a new generation of spotlights which combine technical ingenuity with timeless design. This family's styling is based on our most popular designs. In concrete terms, the fittings consist of a module which can be combined with one of three trims to suit your requirements. The new spotlights can be combined with Smart Mask or Smart surface box to form the perfect solution for any interior. What you get is a LED module with a different finish. The light flows over the edges of the Smart Cake like its bigger sister.

### Shape and measurements

Length: 4.53 in Width: 4.53 in Height: 0.20 in