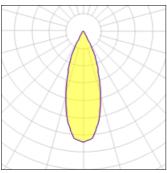

Light output 1

Mounting mode

Ceiling recessed

| <b>1 x LED</b><br>Nominal lamp power<br>Lamp flux<br>Luminous efficacy<br>CCT<br>CRI | 13.4 W<br>1018 lm<br>45 lm/W<br>4000 K<br>90 | LOR<br>Total flux<br>Total power | 59%<br>601 lm<br>13.4 W |
|--------------------------------------------------------------------------------------|----------------------------------------------|----------------------------------|-------------------------|
| <b>1 x LED</b><br>Nominal lamp power<br>Lamp flux<br>Luminous efficacy<br>CCT<br>CRI | 6.2 W<br>630 lm<br>60 lm/W<br>4000 K<br>90   | LOR<br>Total flux<br>Total power | 59%<br>372 lm<br>6.2 W  |
| <b>1 x LED</b><br>Nominal lamp power<br>Lamp flux<br>Luminous efficacy<br>CCT<br>CRI | 9.2 W<br>792 lm<br>51 lm/W<br>4000 K<br>90   | LOR<br>Total flux<br>Total power | 59%<br>468 lm<br>9.2 W  |