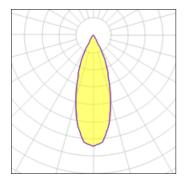

Light output 1

Mounting mode

Ceiling recessed

| <b>1 x LED</b><br>Nominal lamp power<br>Lamp flux<br>Luminous efficacy<br>CCT<br>CRI | 13.4 W<br>1018 lm<br>45 lm/W<br>4000 K<br>90 | LOR<br>Total flux<br>Total power | 59%<br>601 lm<br>13.4 W |
|--------------------------------------------------------------------------------------|----------------------------------------------|----------------------------------|-------------------------|
| <b>1 x LED</b><br>Nominal lamp power<br>Lamp flux<br>Luminous efficacy<br>CCT<br>CRI | 6.2 W<br>630 lm<br>60 lm/W<br>4000 K<br>90   | LOR<br>Total flux<br>Total power | 59%<br>372 lm<br>6.2 W  |
| <b>1 x LED</b><br>Nominal lamp power<br>Lamp flux<br>Luminous efficacy<br>CCT<br>CRI | 9.2 W<br>792 lm<br>51 lm/W<br>4000 K<br>90   | LOR<br>Total flux<br>Total power | 59%<br>468 lm<br>9.2 W  |