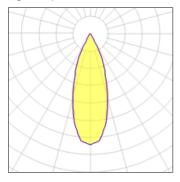

Light output 1

Mounting mode

Ceiling recessed

| <b>1 x LED</b><br>Nominal lamp power<br>Lamp flux<br>Luminous efficacy<br>CCT<br>CRI | 13.4 W<br>1018 lm<br>45 lm/W<br>4000 K<br>90 | LOR<br>Total flux<br>Total power | 59%<br>601 lm<br>13.4 W |
|--------------------------------------------------------------------------------------|----------------------------------------------|----------------------------------|-------------------------|
| <b>1 x LED</b><br>Nominal lamp power<br>Lamp flux<br>Luminous efficacy<br>CCT<br>CRI | 6.2 W<br>630 lm<br>60 lm/W<br>4000 K<br>90   | LOR<br>Total flux<br>Total power | 59%<br>372 lm<br>6.2 W  |
| <b>1 x LED</b><br>Nominal lamp power<br>Lamp flux<br>Luminous efficacy<br>CCT<br>CRI | 9.2 W<br>792 lm<br>51 lm/W<br>4000 K<br>90   | LOR<br>Total flux<br>Total power | 59%<br>468 lm<br>9.2 W  |