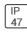

## Product data sheet

LXF/LXT LEXINGTON HID/LED LXF.LXT-PA1-50-750-U-T3-FL

COOPER LIGHTING







Aluminum housing, top, and base, Greater than 98% life at 60,000 hours ( $40^{\circ}$ C) (LED), Up to 140 lumens per watt, Lumen packages ranging from 2,000 – 11,000 lumens, Self-aligning pole-top fitter fits 2-3/8" and 3" O.D. tenons, Optional NEMA photocontrol receptacle, Five-year warranty (LED)

## Light output 1 (integrated)



| Lamp type          | LED      | CCT         | 5000 K |
|--------------------|----------|-------------|--------|
| Nominal lamp power | 54 W     | CRI         | 70     |
| Total flux         | 6004 lm  | LOR         | 100%   |
| Luminous efficacy  | 111 lm/W | ULOR        | 8%     |
|                    |          | Total nower | 54 W   |

Mounting mode

Pole top mounted

Shape and measurements

Height: 10.00 in Diameter: 14.00 in

Adjustability

Fixed

Elec