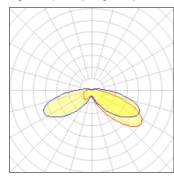

## Light output 1 (integrated)

| Lamp type          | LED      | CCT         | 5000 K |
|--------------------|----------|-------------|--------|
| Nominal lamp power | 54 W     | CRI         | 70     |
| Total flux         | 6004 lm  | LOR         | 100%   |
| Luminous efficacy  | 111 lm/W | ULOR        | 8%     |
|                    |          | Total nower | 54 W   |