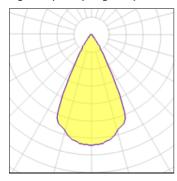

## Light output 2 (integrated)

| Lamp type          | LED     | CCT         | 2700 K |
|--------------------|---------|-------------|--------|
| Nominal lamp power | 2.75 W  | CRI         | 90     |
| Total flux         | 183 lm  | LOR         | 100%   |
| Luminous efficacy  | 67 lm/W | Total power | 2.75 W |