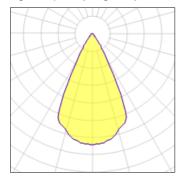

## Light output 1 (integrated)

| Lamp type          | LED     | CCT         | 2700 K |
|--------------------|---------|-------------|--------|
| Nominal lamp power | 2.75 W  | CRI         | 90     |
| Total flux         | 183 lm  | LOR         | 100%   |
| Luminous efficacy  | 67 lm/W | Total power | 2.75 W |