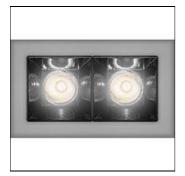

## Product data sheet

SHARP RECESSED TRIM 2X 6W 927 VERY WIDE FLOOD BLACK EXT.DRV + SCREEN 2X WHITE AF05204+AF95101

ARTEMIDE

SHARP RECESSED TRIM 2X 6W 927 VERY WIDE FLOOD BLACK EXT.DRV + SCREEN 2X WHITE