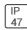

## Product data sheet

LXF/LXT LEXINGTON HID/LED LXF.LXT-PA1-100-722-U-T3-A

COOPER LIGHTING







Aluminum housing, top, and base, Greater than 98% life at 60,000 hours ( $40^{\circ}$ C) (LED), Up to 140 lumens per watt, Lumen packages ranging from 2,000 – 11,000 lumens, Self-aligning pole-top fitter fits 2-3/8" and 3" O.D. tenons, Optional NEMA photocontrol receptacle, Five-year warranty (LED)

## Light output 1 (integrated)



| Lamp type          | LED     | CCT         | 2200 K |
|--------------------|---------|-------------|--------|
| Nominal lamp power | 96 W    | CRI         | 70     |
| Total flux         | 6982 lm | LOR         | 100%   |
| Luminous efficacy  | 73 lm/W | ULOR        | 4%     |
|                    |         | Total power | 96 W   |

Mounting mode

Pole top mounted

Shape and measurements

Height: 10.00 in Diameter: 14.00 in

Adjustability

Fixed

Electric