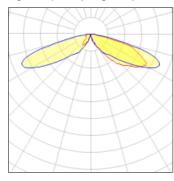

## Light output 1 (integrated)

| Lamp type          | LED      | CCT         | 5700 K |
|--------------------|----------|-------------|--------|
| Nominal lamp power | 54 W     | CRI         | 70     |
| Total flux         | 6511 lm  | LOR         | 100%   |
| Luminous efficacy  | 121 lm/W | Total power | 54 W   |