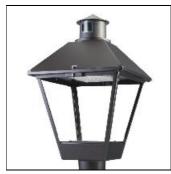

## Product data sheet

LXF/LXT LEXINGTON HID/LED LXF.LXT-PA1-50-760-U-T4W

COOPER LIGHTING

Aluminum housing, top, and base, Greater than 98% life at 60,000 hours ( $40^{\circ}$ C) (LED), Up to 140 lumens per watt, Lumen packages ranging from 2,000 – 11,000 lumens, Self-aligning pole-top fitter fits 2-3/8" and 3" O.D. tenons, Optional NEMA photocontrol receptacle, Five-year warranty (LED)