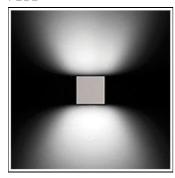

# Product data sheet

LEO 120 12316147

FLOS

Outdoor luminaire for installation on wall or on post. Configuration: die-cast aluminium structure . EN AB-47100 (low copper content). Double layer coating for high resistance to corrosion: The low copper Aluminium alloy is painted with a double coat using powders which are complaint with QUALICOAT standards: a first layer of epoxy powder (with excellent chemical and mechanical resistance) and a second finishing layer of polyester powder (resistant to UV rays and atmospheric agents). The entire painting process of the aluminium fitting starts from components which have been sand-blasted in advance to make the surface more porous and increase the adherence of the paint. Ares effects alkaline and acid washing to clean the surfaces completely, then rinses with demineralised water to remove any residue particles, subsequently a chemical conversion treatment is done to protect against rusting. Sandblasted glass. Moulded silicone gaskets.

## Mounting mode

Wall mounted

# Shape and measurements

Length: 4.72 in Width: 4.72 in Height: 6.69 in