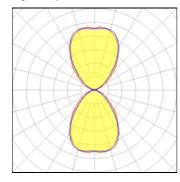

## 1 x Compact fluorescent lamp

| Nominal lamp power | 13 W    | Socket      | Gx24Q-1 |
|--------------------|---------|-------------|---------|
| Lamp flux          | 900 lm  | LOR         | 19%     |
| Luminous efficacy  | 13 lm/W | ULOR        | 9%      |
| CCT                | 3000 K  | Total flux  | 167 lm  |
| CRI                | 84      | Total power | 13 W    |