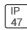

## Product data sheet

LXF/LXT LEXINGTON HID/LED LXF.LXT-PA1-20-740-U-T2R-A

COOPER LIGHTING







Aluminum housing, top, and base, Greater than 98% life at 60,000 hours ( $40^{\circ}$ C) (LED), Up to 140 lumens per watt, Lumen packages ranging from 2,000 – 11,000 lumens, Self-aligning pole-top fitter fits 2-3/8" and 3" O.D. tenons, Optional NEMA photocontrol receptacle, Five-year warranty (LED)

## Light output 1 (integrated)



| Lamp type          | LED      | CCT         | 4000 K |
|--------------------|----------|-------------|--------|
| Nominal lamp power | 21 W     | CRI         | 70     |
| Total flux         | 2546 lm  | LOR         | 100%   |
| Luminous efficacy  | 121 lm/W | ULOR        | 3%     |
|                    |          | Total nower | 21 W   |

Mounting mode

Pole top mounted

Shape and measurements

Height: 10.00 in Diameter: 14.00 in

Adjustability

Fixed

Elec