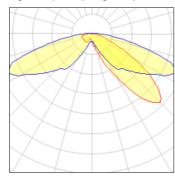

## Light output 1 (integrated)

| Lamp type          | LED      | CCT         | 4000 K |
|--------------------|----------|-------------|--------|
| Nominal lamp power | 21 W     | CRI         | 70     |
| Total flux         | 2546 lm  | LOR         | 100%   |
| Luminous efficacy  | 121 lm/W | ULOR        | 3%     |
|                    |          | Total nower | 21 W   |