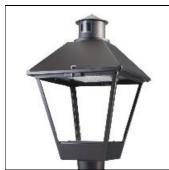

## Product data sheet

LXF/LXT LEXINGTON HID/LED LXF.LXT-PA1-20-740-U-T2R-A

COOPER LIGHTING

Aluminum housing, top, and base, Greater than 98% life at 60,000 hours ( $40^{\circ}$ C) (LED), Up to 140 lumens per watt, Lumen packages ranging from 2,000 – 11,000 lumens, Self-aligning pole-top fitter fits 2-3/8" and 3" O.D. tenons, Optional NEMA photocontrol receptacle, Five-year warranty (LED)

Mounting mode

Pole top mounted

Shape and measurements

Height: 10.00 in Diameter: 14.00 in

Adjustability

Fixed

Electric

System power: 21 W