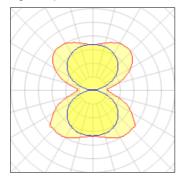

#### Light output 1

| Nominal lamp power | 84.4 W   | LOR         | 100%    |
|--------------------|----------|-------------|---------|
| Lamp flux          | 9310 lm  | ULOR        | 50%     |
| Luminous efficacy  | 120 lm/W | Total flux  | 9310 lm |
| CCT                | 4000 K   | Total power | 77.4 W  |
| CRI                | 84       |             |         |