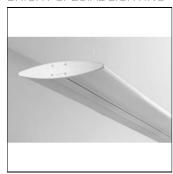

## OCULUS LINEAR LED 1446MM 840

BRIGHT SPECIAL LIGHTING

Housing: Extruded aluminium Diffuser: Matt opal cover of extruded PMMA Control Gear: Built-in electronic driver Watt: Max 2x131.2W IP: 40 IK: 05 • LED replacement with tools

#### Mounting mode

Pendant, Ceiling mounted

## Shape and measurements

Length: 13.04 in Width: 59.51 in Height: 2.36 in