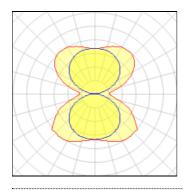

#### 1 x LED

| Nominal lamp power | 56.6 W   | LOR         | 100%    |
|--------------------|----------|-------------|---------|
| Lamp flux          | 6230 lm  | ULOR        | 50%     |
| Luminous efficacy  | 110 lm/W | Total flux  | 6230 lm |
| CCT                | 4000 K   | Total power | 56.6 W  |
| CRI                | 84       |             |         |