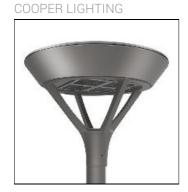

## Product data sheet

PMM MESA PMM-E05-LED-E-U-SL4-7060

Die-cast aluminum housing and door, Lumens packages ranging from 3,000 - 29,000 lumens, Choice of 13 high-efficiency, patented AccuLED Optics™, Base casting slip fits over a standard 3" O.D. tenon, Wall, single and dual-mount configurations available, 10kV/10vkA surge protection standard, LED fixture features a five-year warranty