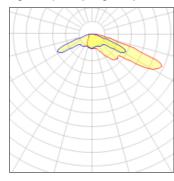

## Light output 1 (integrated)

| Lamp type          | LED      | CCT         | 5700 K  |
|--------------------|----------|-------------|---------|
| Nominal lamp power | 127.3 W  | CRI         | 70      |
| Total flux         | 12190 lm | LOR         | 100%    |
| Luminous efficacy  | 96 lm/W  | Total power | 127.3 W |