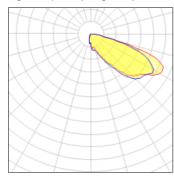

## Light output 1 (integrated)

| Lamp type          | LED     | CCT         | 2700 K |
|--------------------|---------|-------------|--------|
| Nominal lamp power | 44 W    | CRI         | 70     |
| Total flux         | 3090 lm | LOR         | 100%   |
| Luminous efficacy  | 70 lm/W | Total power | 44 W   |