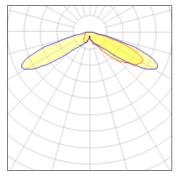

## Light output 1 (integrated)

| Lamp type          | LED      | CCT         | 3000 K |
|--------------------|----------|-------------|--------|
| Nominal lamp power | 225 W    | CRI         | 70     |
| Total flux         | 22219 lm | LOR         | 100%   |
| Luminous efficacy  | 99 lm/W  | Total power | 225 W  |