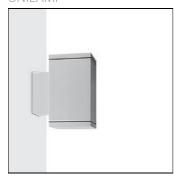

# Product data sheet

MAXI CORE - WALL UPLIGHT 5145-7-5-505-XX

UNILAMP

Description Characterized by clean and clear-cut lines CORE is a family of square wall and ceiling as well as bollard and pole lights. CORE is available in 2 sizes and is operated with High Lumen Output LED. With the energy-efficient COB LED from Citizen, clients can enjoy the same or even higher lighting levels when compared to metal halide lamps with less energy consumption. The computer-aided-design of the parabolic reflector provides efficient light emission and distribution. The housing is dust and water protected through the extensive engineering design and testing. CORE is recommended to illuminate columns, facades, walkways and various architectural design works. The bollard and pole light version gives a great level of downward light in respect to the lighting pollution issue. Spec • Designed, Manufactured and Tested according to IEC 60598-1, IEC 60598-2-1, IEC 60598-2-2 and VDE regulations. • LM6 Die Cast Aluminium and Extruded Aluminium body. • Stainless steel screws. • Nano Ceramic surface conversion. • Double layer coating. • Safety glass cover. • Post-cured silicone gasket. • High quality LED module and driver. • High efficiency reflector. • Weather proof grommet. • GFR PA6.6 terminal block. • Installation work has to be carried on according to the enclosed installation manual.

### Mounting mode

Wall mounted

## Shape and measurements

Length: 5.91 in Width: 8.62 in Height: 10.28 in