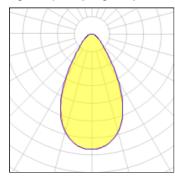

## Light output 1 (integrated)

| Lamp type          | LED      | CCT         | 4032 K |
|--------------------|----------|-------------|--------|
| Nominal lamp power | 104 W    | CRI         | 80     |
| Total flux         | 13932 lm | LOR         | 100%   |
| Luminous efficacy  | 134 lm/W | Total power | 104 W  |

## Glare protection

Glare protection: UGR < 19