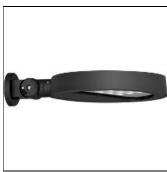

# Product data sheet

STEAMER WALL LUMINAIRES SE-90022-SU-LC-W-W40

LIGMAN

- Lamp LED - CRI Ra > 80 - MacAdam Ellipse 3 SDCM - Colour 3000K, 4000K - Die-cast aluminium housing and frame pre-treated before powder coating ensuring high corrosion resistance - Two cable entries for through wiring - Stainless steel fasteners in grade 316 - Highefficiency PMMA lens - Durable silicone rubber gasket - Clear toughened glass - Integral control gear

### Mounting mode

Wall mounted

### Shape and measurements

Height: 3.94 in Diameter: 17.72 in Weight: 11.2 kg

### Design

Color of housing: Black, White, Silver gray