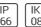

# Product data sheet

STEAMER WALL LUMINAIRES SE-90022-SU-LC-W-W40

LIGMAN











- Lamp LED - CRI Ra > 80 - MacAdam Ellipse 3 SDCM - Colour 3000K, 4000K - Die-cast aluminium housing and frame pre-treated before powder coating ensuring high corrosion resistance - Two cable entries for through wiring - Stainless steel fasteners in grade 316 - Highefficiency PMMA lens - Durable silicone rubber gasket - Clear toughened glass - Integral control gear

## Light output 1 (integrated)



| Lamp type          | LED      | CCT         | 4032 K |
|--------------------|----------|-------------|--------|
| Nominal lamp power | 104 W    | CRI         | 80     |
| Total flux         | 13932 lm | LOR         | 100%   |
| Luminous efficacy  | 134 lm/W | Total power | 104 W  |

### Mounting mode

Wall mounted

### Shape and measurements

Height: 3.94 in Diameter: 17.72 in Weight: 1