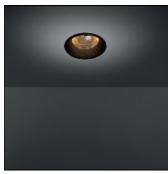

# Product data sheet

SMART LOTIS 115 LED GE 4000K FLOOD BLACK STRUC 12751832

MODULAR

Smart lighting family Smart Cake, Smart Lotis and Smart Kup form a new generation of spotlights which combine technical ingenuity with timeless design. This family's styling is based on our most popular designs. In concrete terms, the fittings consist of a module which can be combined with one of three trims to suit your requirements. The new spotlights can be combined with Smart Mask or Smart surface box to form the perfect solution for any interior. What you get is a LED module with a different finish.

## Shape and measurements

Height: 0.20 in Diameter: 4.53 in