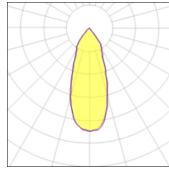

# Product data sheet

SMART LOTIS 115 LED GE 4000K FLOOD BLACK STRUC 12751832

MODULAR

Smart lighting family Smart Cake, Smart Lotis and Smart Kup form a new generation of spotlights which combine technical ingenuity with timeless design. This family's styling is based on our most popular designs. In concrete terms, the fittings consist of a module which can be combined with one of three trims to suit your requirements. The new spotlights can be combined with Smart Mask or Smart surface box to form the perfect solution for any interior. What you get is a LED module with a different finish.