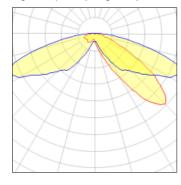

## Light output 1 (integrated)

| Lamp type          | LED     | CCT         | 2700 K |
|--------------------|---------|-------------|--------|
| Nominal lamp power | 21 W    | CRI         | 80     |
| Total flux         | 1872 lm | LOR         | 100%   |
| Luminous efficacy  | 89 lm/W | ULOR        | 3%     |
|                    |         | Total power | 21 W   |