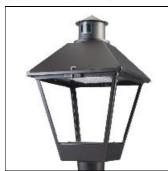

## Product data sheet

LXF/LXT LEXINGTON HID/LED LXF.LXT-PA1-20-827-U-T2R-A

COOPER LIGHTING

Aluminum housing, top, and base, Greater than 98% life at 60,000 hours ( $40^{\circ}$ C) (LED), Up to 140 lumens per watt, Lumen packages ranging from 2,000 – 11,000 lumens, Self-aligning pole-top fitter fits 2-3/8" and 3" O.D. tenons, Optional NEMA photocontrol receptacle, Five-year warranty (LED)

Mounting mode

Pole top mounted

Shape and measurements

Height: 10.00 in Diameter: 14.00 in

Adjustability

Fixed

Electric

System power: 21 W