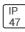

## Product data sheet

LXF/LXT LEXINGTON HID/LED LXF.LXT-PA1-20-827-U-T2R-A

COOPER LIGHTING







Aluminum housing, top, and base, Greater than 98% life at 60,000 hours ( $40^{\circ}$ C) (LED), Up to 140 lumens per watt, Lumen packages ranging from 2,000 – 11,000 lumens, Self-aligning pole-top fitter fits 2-3/8" and 3" O.D. tenons, Optional NEMA photocontrol receptacle, Five-year warranty (LED)

## Light output 1 (integrated)



| Lamp type          | LED     | CCT         | 2700 K |
|--------------------|---------|-------------|--------|
| Nominal lamp power | 21 W    | CRI         | 80     |
| Total flux         | 1872 lm | LOR         | 100%   |
| Luminous efficacy  | 89 lm/W | ULOR        | 3%     |
|                    |         | Total power | 21 W   |

Mounting mode

Pole top mounted

Shape and measurements

Height: 10.00 in Diameter: 14.00 in

Adjustability

Fixed

Electric