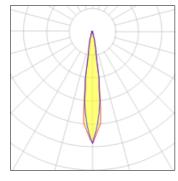

## Light output 1

| 1 x LED            |         |
|--------------------|---------|
| Nominal lamp power | 1.7 W   |
| Lamp flux          | 115 lm  |
| Luminous efficacy  | 46 lm/W |
| CCT                | 6000 K  |
| CRI                | 70      |

| W  | LOR         | 93%    |
|----|-------------|--------|
| lm | Total flux  | 107 lm |
| W  | Total power | 2.3 W  |
| K  |             |        |
|    |             |        |

Mounting mode

Ceiling recessed