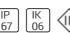

Shape and measurements

Height: 1.83 in Diameter: 1.93 in

Adjustability

Fixed

Electric

System power: 2.3 W Appliance Class: III

Protection

IP: 67 IK: 06