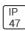

## Product data sheet

LXF/LXT LEXINGTON HID/LED LXF.LXT-PA1-20-750-U-T2R

COOPER LIGHTING







Aluminum housing, top, and base, Greater than 98% life at 60,000 hours ( $40^{\circ}$ C) (LED), Up to 140 lumens per watt, Lumen packages ranging from 2,000 – 11,000 lumens, Self-aligning pole-top fitter fits 2-3/8" and 3" O.D. tenons, Optional NEMA photocontrol receptacle, Five-year warranty (LED)

## Light output 1 (integrated)



| Lamp type          | LED      | CCT         | 5000 K |
|--------------------|----------|-------------|--------|
| Nominal lamp power | 21 W     | CRI         | 70     |
| Total flux         | 2747 lm  | LOR         | 100%   |
| Luminous efficacy  | 131 lm/W | Total power | 21 W   |

Mounting mode

Pole top mounted

Shape and measurements

Height: 0.39 in Diameter: 14.00 in

Adjustability

Fixed

Electric

System power: 21 W

Protection

IP: 47