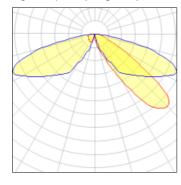

## Light output 1 (integrated)

| Lamp type          | LED      | CCT         | 5000 K |
|--------------------|----------|-------------|--------|
| Nominal lamp power | 21 W     | CRI         | 70     |
| Total flux         | 2747 lm  | LOR         | 100%   |
| Luminous efficacy  | 131 lm/W | Total power | 21 W   |