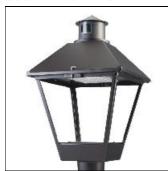

## Product data sheet

LXF/LXT LEXINGTON HID/LED LXF.LXT-PA1-20-750-U-T2R

COOPER LIGHTING

Aluminum housing, top, and base, Greater than 98% life at 60,000 hours ( $40^{\circ}$ C) (LED), Up to 140 lumens per watt, Lumen packages ranging from 2,000 – 11,000 lumens, Self-aligning pole-top fitter fits 2-3/8" and 3" O.D. tenons, Optional NEMA photocontrol receptacle, Five-year warranty (LED)