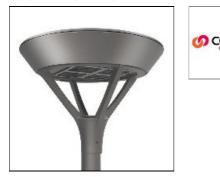

## PMM MESA PMM-E06-LED-E-U-5XQ COOPER LIGHTING

() COOPER

Die-cast aluminum housing and door, Lumens packages ranging from 3,000 - 29,000 lumens, Choice of 13 high-efficiency, patented AccuLED Optics<sup>™</sup>, Base casting slip fits over a standard 3" O.D. tenon, Wall, single and dual-mount configurations available, 10kV/10vkA surge protection standard, LED fixture features a five-year warranty