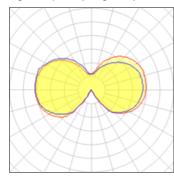

## Light output 1 (integrated)

| Lamp type          | LED      | CCT         | 3000 K |
|--------------------|----------|-------------|--------|
| Nominal lamp power | 3 W      | CRI         | 80     |
| Total flux         | 300 lm   | LOR         | 100%   |
| Luminous efficacy  | 100 lm/W | ULOR        | 55%    |
|                    |          | Total power | 3 W    |