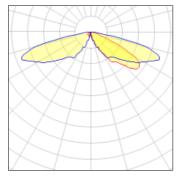

## Light output 1 (integrated)

| Lamp type          | LED      | CCT         | 5000 K |
|--------------------|----------|-------------|--------|
| Nominal lamp power | 54 W     | CRI         | 70     |
| Total flux         | 6494 lm  | LOR         | 100%   |
| Luminous efficacy  | 120 lm/W | Total power | 54 W   |