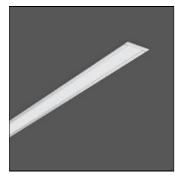

# Product data sheet

LESS IS MORE 27 312176.0045.76

RZB

Series: LESS IS MORE 27 Recessed ceiling and wall luminaire with slim design. Housing: extruded aluminium profile, powder-coated. End cap aluminium powder-coated. Diffuser made of non-yellowing plastic (PMMA), opal. Suitable for recessed ceiling mounting, wall (recessed). External driver with connecting cable. Colour: white aluminium (RAL 9006) Length L: 1014 mm Width B: 38 mm Height H: 2 mm Cut-out length LA: 1006 mm Cut-out width BA: 30 mm Recess height HE: 45-60 mm Lamp: LED Socket: without socket Colour temperature: 3000K Colour rendering index (CRI):82 System power 1: 29 W Rated luminous flux 1: 1600 lm Luminous efficiency: 55 lm/W Control gear: Voltage converter, DALI dim. Protection class: II Type of protection: IP 20