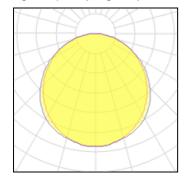

## Light output 1 (integrated)

| Lamp type          | LED     | CCT         | 3000 K |
|--------------------|---------|-------------|--------|
| Nominal lamp power | 29 W    | CRI         | 80     |
| Total flux         | 1600 lm | LOR         | 100%   |
| Luminous efficacy  | 55 lm/W | Total power | 29 W   |