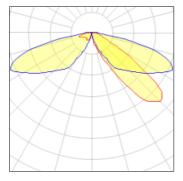

## Light output 1 (integrated)

| Lamp type          | LED     | CCT         | 2700 K |
|--------------------|---------|-------------|--------|
| Nominal lamp power | 96 W    | CRI         | 80     |
| Total flux         | 7106 lm | LOR         | 100%   |
| Luminous efficacy  | 74 lm/W | Total power | 96 W   |