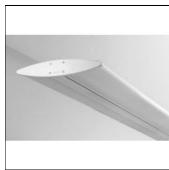

# OCULUS LINEAR LED 4271MM 830

BRIGHT SPECIAL LIGHTING

Housing: Extruded aluminium Diffuser: Matt opal cover of extruded PMMA Control Gear: Built-in electronic driver Watt: Max 2x131.2W IP: 40 IK: 05 • LED replacement with tools

#### Mounting mode

Pendant, Ceiling mounted

### Shape and measurements

Length: 13.07 in Width: 170.44 in Height: 2.36 in