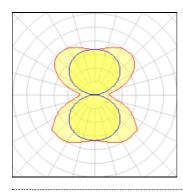

#### 1 x LED

| Nominal lamp power | 170 W    | LOR         | 100%     |
|--------------------|----------|-------------|----------|
| Lamp flux          | 17640 lm | ULOR        | 50%      |
| Luminous efficacy  | 104 lm/W | Total flux  | 17640 lm |
| CCT                | 3114 K   | Total power | 169.8 W  |
| CRI                | 84       |             |          |