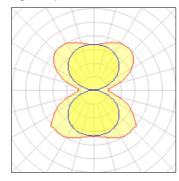

#### 1 x LED

| Nominal lamp power | 253.3 W  | LOR         | 100%     |
|--------------------|----------|-------------|----------|
| Lamp flux          | 26460 lm | ULOR        | 50%      |
| Luminous efficacy  | 113 lm/W | Total flux  | 26460 lm |
| CCT                | 3114 K   | Total power | 233.4 W  |
| CRI                | 84       |             |          |