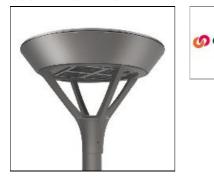

# PMM MESA PMM-SA1B-727-U-T4W COOPER LIGHTING

Die-cast aluminum housing and door, Lumens packages ranging from 3,000 - 29,000 lumens, Choice of 13 high-efficiency, patented AccuLED Optics<sup>™</sup>, Base casting slip fits over a standard 3" O.D. tenon, Wall, single and dual-mount configurations available, 10kV/10vkA surge protection standard, LED fixture features a five-year warranty