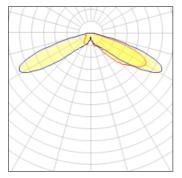

## Light output 1 (integrated)

| Lamp type          | LED     | CCT         | 2700 K |
|--------------------|---------|-------------|--------|
| Nominal lamp power | 44 W    | CRI         | 70     |
| Total flux         | 4294 lm | LOR         | 100%   |
| Luminous efficacy  | 98 lm/W | Total power | 44 W   |