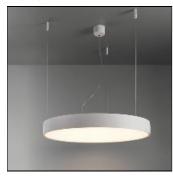

## Product data sheet

FLAT MOON 650 SUSPENSION UP-DOWN LED 2700K GI BLACK STRUC + PRISMATIC 13304932+13289200

MODULAR

Enchanting moonlight Contemporary architectural projects love a minimalist, slim lighting design. Flat moon is a stylish, reduced height fixture (78 mm) that distributes a soft, yet functional light. Office-compliant when combined with one of the prismatic diffusers, it is also a perfect fit for public spaces, hotels, restaurants or retail environments. Exceptionally versatile, Flat moon can be either surface-mounted, recessed or suspended (with two types of suspension kits for either down or up/down lighter) and even directly mounted and connected onto the gear. It comes in three sizes: 450, 650 or 950 mm diameter.

Mounting mode

Pendant

Shape and measurements

Length: 25.59 in Width: 25.59 in Height: 3.07 in Weight: 10.5 kg

Adjustability

Fixed

Electric

System power: 98 W