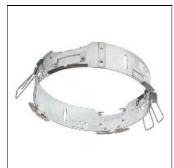

## Product data sheet

LDRT8B LED 8" ROUND RECESSED RETROFIT DOWNLIGHT LD8B10D010 ER8B10940 8LBS0WMH

**COOPER LIGHTING** 

IP 47

Retrofit, remodel, install from below, downlight or wall wash, Excellent light control and low aperture brightness, Available for shallow or standard plenums; ENERGY STAR® qualified, Spun aluminum reflectors in a variety of finishes, 6 color temperatures: 2400K, 2700K, 3000K, 3500K, 4000K and 5000K CCT, CRI: 80, 90 or 97; D2W™ option from 3000K to 1850K, W2N Tunable White 2700K-6500K or 2000K-5000K, Lumens: 1,000-20,000; 0-10V dimming down to 1%, WaveLinx and DLVP connected lighting systems compatibility, 5-year warranty

Mounting mode

Ceiling recessed

Shape and measurements

Height: 0.39 in Diameter: 8.00 in

Adjustability

Fixed

Electric

System power: 10.2 W