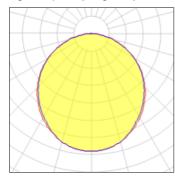

## Light output 1 (integrated)

| Lamp type          | LED     | CCT         | 4000 K |
|--------------------|---------|-------------|--------|
| Nominal lamp power | 30 W    | CRI         | 80     |
| Total flux         | 1900 lm | LOR         | 100%   |
| Luminous efficacy  | 63 lm/W | Total power | 30 W   |