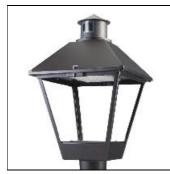

## Product data sheet

LXF/LXT LEXINGTON HID/LED LXF.LXT-PA1-20-827-U-T2U

COOPER LIGHTING

Aluminum housing, top, and base, Greater than 98% life at 60,000 hours ( $40^{\circ}$ C) (LED), Up to 140 lumens per watt, Lumen packages ranging from 2,000 – 11,000 lumens, Self-aligning pole-top fitter fits 2-3/8" and 3" O.D. tenons, Optional NEMA photocontrol receptacle, Five-year warranty (LED)