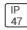

## Product data sheet

LXF/LXT LEXINGTON HID/LED LXF.LXT-PA1-20-827-U-T2U

COOPER LIGHTING







Aluminum housing, top, and base, Greater than 98% life at 60,000 hours ( $40^{\circ}$ C) (LED), Up to 140 lumens per watt, Lumen packages ranging from 2,000 – 11,000 lumens, Self-aligning pole-top fitter fits 2-3/8" and 3" O.D. tenons, Optional NEMA photocontrol receptacle, Five-year warranty (LED)

## Light output 1 (integrated)



| Lamp type          | LED     | CCT         | 2700 K |
|--------------------|---------|-------------|--------|
| Nominal lamp power | 21 W    | CRI         | 80     |
| Total flux         | 2058 lm | LOR         | 100%   |
| Luminous efficacy  | 98 lm/W | Total power | 21 W   |

Mounting mode

Pole top mounted

Shape and measurements

Height: 0.39 in Diameter: 14.00 in

Adjustability

Fixed

Electric

System power: 21 W

Protection

IP: 47