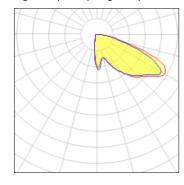

## Light output 1 (integrated)

| Lamp type          | LED      | CCT         | 5700 K |
|--------------------|----------|-------------|--------|
| Nominal lamp power | 295 W    | CRI         | 70     |
| Total flux         | 29794 lm | LOR         | 100%   |
| Luminous efficacy  | 101 lm/W | Total power | 295 W  |