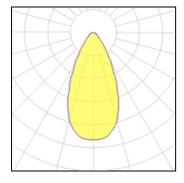

### Light output 1

| 6 x LED            |         |             |         |
|--------------------|---------|-------------|---------|
| Nominal lamp power | 2 W     | LOR         | 77%     |
| Lamp flux          | 310 lm  | Total flux  | 1440 lm |
| Luminous efficacy  | 99 lm/W | Total power | 14.5 W  |
| CCT                | 4000 K  |             |         |
| CRI                | 80      |             |         |
|                    |         |             |         |