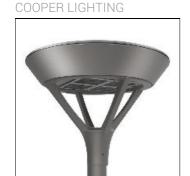

## Product data sheet

PMM MESA PMM-E02-LED-E-U-5MQ

Die-cast aluminum housing and door, Lumens packages ranging from 3,000 - 29,000 lumens, Choice of 13 high-efficiency, patented AccuLED Optics™, Base casting slip fits over a standard 3" O.D. tenon, Wall, single and dual-mount configurations available, 10kV/10vkA surge protection standard, LED fixture features a five-year warranty