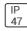

## Product data sheet

PMM MESA PMM-E02-LED-E-U-5MQ







Die-cast aluminum housing and door, Lumens packages ranging from 3,000 - 29,000 lumens, Choice of 13 high-efficiency, patented AccuLED Optics™, Base casting slip fits over a standard 3" O.D. tenon, Wall, single and dual-mount configurations available, 10kV/10vkA surge protection standard, LED fixture features a five-year warranty

## Light output 1 (integrated)



| Lamp type          | LED      | CCT         | 4000 K |
|--------------------|----------|-------------|--------|
| Nominal lamp power | 52.1 W   | CRI         | 70     |
| Total flux         | 5230 lm  | LOR         | 100%   |
| Luminous efficacy  | 100 lm/W | Total power | 52.1 W |

Mounting mode

Wall mounted

Shape and measurements

Length: 2.04 in Width: 12.00 in Height: 0.39 in

Adjustability

Fixed

Electric

System powe