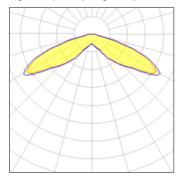

## Light output 1 (integrated)

| Lamp type          | LED      | CCT         | 4000 K |
|--------------------|----------|-------------|--------|
| Nominal lamp power | 52.1 W   | CRI         | 70     |
| Total flux         | 5230 lm  | LOR         | 100%   |
| Luminous efficacy  | 100 lm/W | Total power | 52.1 W |