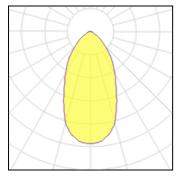

## Light output 1 (integrated)

| Lamp type          | LED      | CCT         | 3000 K |
|--------------------|----------|-------------|--------|
| Nominal lamp power | 18.1 W   | CRI         | 80     |
| Total flux         | 2063 lm  | LOR         | 100%   |
| Luminous efficacy  | 114 lm/W | Total power | 18.1 W |