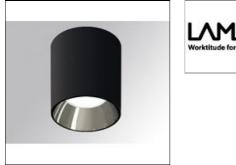

# Product data sheet

KOMBIC 200 SF 3000 IP20 WW OPAL BR/BK K31SF30200P830NRB

LAMP

Suspended or ceiling mounting downlight model KOMBIC 200 SF 3000 IP20 WW OPAL BR/BK., LAMP brand. Made of black colour injected polycarbonate with shiny metallized reflector and interior diffuser made of opal methacrylate. Passive dissipation for a proper thermal management. Model for MID POWER LED with warm white colour temperature and control gear included. Insulation class II.

#### Shape and measurements

Height: 9.06 in Diameter: 7.76 in

Adjustability

Fixed