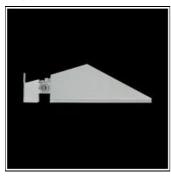

# Product data sheet

FRANCO 962913

**FLOS** 

Outdoor luminaire for installation on wall or on pole. Configuration: die-cast aluminium structure. EN AB-47100 (low copper content) Double layer coating for high resistance to corrosion: The low copper Aluminium alloy is painted with a double coat using powders which are complaint with QUALICOAT standards: a first layer of epoxy powder (with excellent chemical and mechanical resistance) and a second finishing layer of polyester powder (resistant to UV rays and atmospheric agents). The entire painting process of the aluminium fitting starts from components which have been sand-blasted in advance to make the surface more porous and increase the adherence of the paint. Ares effects alkaline and acid washing to clean the surfaces completely, then rinses with demineralised water to remove any residue particles, subsequently a chemical conversion treatment is done to protect against rusting. The luminaire is equipped with a graduated stainless steel fixing plate allowing a precise installation on the wall.

### Shape and measurements

Length: 9.65 in Width: 5.04 in Height: 12.87 in