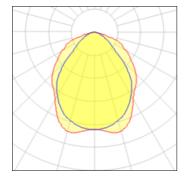

# Light output 1

| 70 W    |
|---------|
| 6500 lm |
| 71 lm/W |
| 3000 K  |
| 82      |
|         |

| Socket      |  |
|-------------|--|
| LOR         |  |
| Total flux  |  |
| Total power |  |
|             |  |

Rx7S 76% 4944 lm 70 W