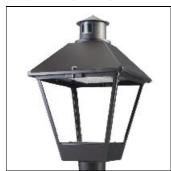

## Product data sheet

LXF/LXT LEXINGTON HID/LED LXF.LXT-PA1-50-760-U-T4W-CL

COOPER LIGHTING

Aluminum housing, top, and base, Greater than 98% life at 60,000 hours ( $40^{\circ}$ C) (LED), Up to 140 lumens per watt, Lumen packages ranging from 2,000 – 11,000 lumens, Self-aligning pole-top fitter fits 2-3/8" and 3" O.D. tenons, Optional NEMA photocontrol receptacle, Five-year warranty (LED)

Mounting mode

Pole top mounted

Shape and measurements

Height: 10.00 in Diameter: 14.00 in

Adjustability

Fixed

Electric

System power: 54 W