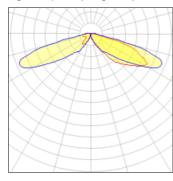

## Light output 1 (integrated)

| Lamp type          | LED      | CCT         | 5700 K |
|--------------------|----------|-------------|--------|
| Nominal lamp power | 54 W     | CRI         | 70     |
| Total flux         | 6353 lm  | LOR         | 100%   |
| Luminous efficacy  | 118 lm/W | ULOR        | 2%     |
|                    |          | Total nower | 54 W   |