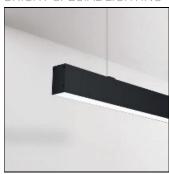

# Product data sheet

NOTUS 17 LINEAR LED 4271MM 830

**BRIGHT SPECIAL LIGHTING** 

Housing:Extruded aluminium Diffuser:Matt opal cover of extruded PMMA Control Gear:Built-in electronic power supply Watt:Max 131.2W Transmittance:70% IP:40 IK:04 • Optional accessories • LED replacement with tools Colors -10 White -20 Black -90 Anoxal matt Wood 1 Wood 2

#### Mounting mode

Ceiling mounted, Pendant

#### Shape and measurements

Length: 167.91 in Width: 1.89 in Height: 4.09 in

#### Design

Material impression: Aluminum, Wood

Color of housing: Black, White, Anthracite / graphite