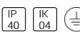

# Product data sheet

NOTUS 17 LINEAR LED 4271MM 830

**BRIGHT SPECIAL LIGHTING** 

Housing:Extruded aluminium Diffuser:Matt opal cover of extruded PMMA Control Gear:Built-in electronic power supply Watt:Max 131.2W Transmittance:70% IP:40 IK:04 • Optional accessories • LED replacement with tools Colors -10 White -20 Black -90 Anoxal matt Wood 1 Wood 2

### Protection

IP: 40 IK: 04