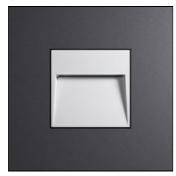

# Product data sheet

ZOUK2 RECESS - CVDA 6068-0-7-684-XX

UNILAMP

1 v I ED

Low glare, low level surface mounted wall light, Zouk makes it easy to have all the benefits of a brick light without recess the luminaire. Installers will be grateful of this choice. Thanks to the high efficiency LED engine Zouk offers both low glare and high output. Manufactured from LM6 Aluminium the housing is built to last and be situated in the harshest of climates. The double coating of Nano Ceramic ensures longevity. Built with the mindset of light comfort and soft visualization Zouk has no visible mounting screws. With a CRI > 80 and an offering of 2700K, 3000k and 4000k we have taken a view to offer as many options as possible. Available in 3 different shapes to compliment both commercial and residential applications. • Designed, Manufactured and tested according to IEC 60598-1, IEC 60598-2-1 and VDE regulations. • LM6 die-cast aluminium body. • Stainless steel screws. • Nano Ceramic surface conversion. • Double layer coating. • Safety glass cover. • Post-cured silicone gasket. • High quality LED module and driver. • GFR PA6.6 terminal block. • Weather proof grommet. • Installation work has to be carried on according to the enclosed product manual.

## Mounting mode

Wall recessed

# Shape and measurements

Length: 9.69 in Width: 4.14 in Height: 9.58 in