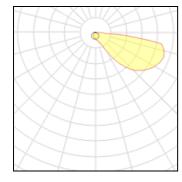

## Light output 1

| IXLED              |          |
|--------------------|----------|
| Nominal lamp power | 5.9 W    |
| Lamp flux          | 800 lm   |
| Luminous efficacy  | 136 lm/W |
| CCT                | 3000 K   |
| CRI                | 80       |
|                    |          |

| LOR         | 59%    |
|-------------|--------|
| Total flux  | 471 lm |
| Total power | 5.9 W  |