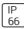

## Product data sheet

185W LED FLOODLIGHT (NB19) TYPE 2 (5000K) S2266 LEDXION K10119

NIKKON







NIKKON S2266 LEDXION K10119 185W LED Floodlight (NB19) Type 2 (5000K)

## Light output 1



| I X LED            |        |
|--------------------|--------|
| Nominal lamp power | 18     |
| Lamp flux          | 2640   |
| Luminous efficacy  | 128 li |
| CCT                | 49     |
| CRI                |        |

| 185 W | LOR         | 96%      |
|-------|-------------|----------|
| 00 lm | Total flux  | 25391 lm |
| lm/W  | Total power | 198.02 W |
| 948 K |             |          |
| 99    |             |          |

Mounting mode

Pole top mounted

Shape and measurements

Length: 3.94 in Width: 3.94 in Height: 3.94 in

Adjustability

Tiltable

Electric

System power: 198.02 W

Protection

IP: 66