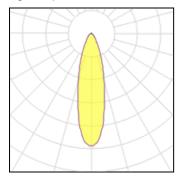

## Light output 1

| I X LED            |        |
|--------------------|--------|
| Nominal lamp power | 18     |
| Lamp flux          | 2640   |
| Luminous efficacy  | 128 li |
| CCT                | 49     |
| CRI                |        |

| 185 W | LOR         | 96%      |
|-------|-------------|----------|
| 00 lm | Total flux  | 25391 lm |
| lm/W  | Total power | 198.02 W |
| 948 K |             |          |
| 99    |             |          |